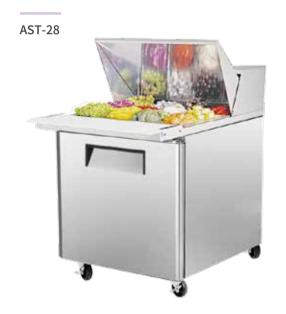

## **BACK MOUNTED UNDER COUNTER**

AUR-28(L) AUF-28(L)

SIDE VIEW

| MODEL                        | AUR-28<br>AUF-28                       | AUR-28L<br>AUF-28L | AST-28          |
|------------------------------|----------------------------------------|--------------------|-----------------|
| Classification               | Refrigerator / Freezer                 |                    |                 |
| Cabinet dimension (WxDxH mm) | 698x 762 x 903                         | 698x 762 x 786     | 698x 762 x 1082 |
| Capacity (ℓ)                 | 184                                    |                    |                 |
| Inner Temperature (°C)       | 1~8/-25~-17                            | 1~8/-25~-17        | 1~8             |
| Refrigerant                  | R-134a / R-134a                        | R-134a / R-134a    | R-134a          |
| Insulation Type              | Polyurethane / Cyclopentane + CFC Free |                    |                 |
| Amps (A)                     | 2.8/3                                  | 2.8/3              | 2.5             |
| Voltage (V/Hz/Ph)            |                                        | 220 / 50 / 1       |                 |
| Weight (Kg)                  | 85                                     | 85                 | 90              |
| Power (W)                    | 314                                    | 314                | 314             |
| # of doors                   | 4/6                                    | 4/6                | 1               |
| Compressor (HP)              | 1/4 1/3                                | 1/4 1/3            | 1/4             |
|                              |                                        |                    |                 |