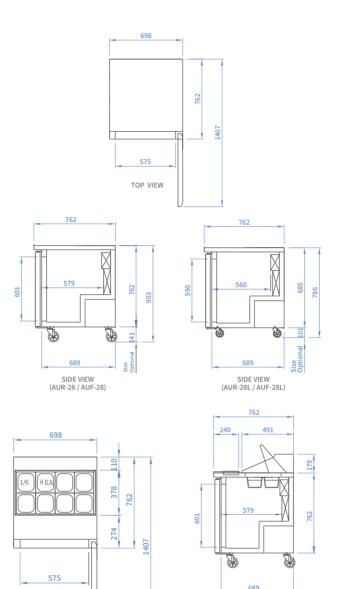

## **BACK MOUNTED UNDER COUNTER**

AUR-28(L) AUF-28(L)

SIDE VIEW

| MODEL                        | AUR-28<br>AUF-28                       | AUR-28L<br>AUF-28L | AST-28          |
|------------------------------|----------------------------------------|--------------------|-----------------|
| Classification               | Refrigerator / Freezer                 |                    |                 |
| Cabinet dimension (WxDxH mm) | 698x 762 x 903                         | 698x 762 x 786     | 698x 762 x 1082 |
| Capacity (ℓ)                 | 184                                    |                    |                 |
| Inner Temperature (°C)       | 1~8/-25~-17                            | 1~8/-25~-17        | 1~8             |
| Refrigerant                  | R-134a / R-134a                        | R-134a / R-134a    | R-134a          |
| Insulation Type              | Polyurethane / Cyclopentane + CFC Free |                    |                 |
| Amps (A)                     | 2.8/3                                  | 2.8/3              | 2.5             |
| Voltage (V/Hz/Ph)            |                                        | 220 / 50 / 1       |                 |
| Weight (Kg)                  | 85                                     | 85                 | 90              |
| Power (W)                    | 314                                    | 314                | 314             |
| # of doors                   | 4/6                                    | 4/6                | 1               |
| Compressor (HP)              | 1/4 1/3                                | 1/4 1/3            | 1/4             |
|                              |                                        |                    |                 |

TOP VIEW