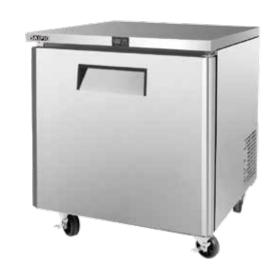

## **BACK MOUNTED UNDER COUNTER**

AUR-28(L) AUF-28(L)

SIDE VIEW

| MODEL                        | AUR-28<br>AUF-28                       | AUR-28L<br>AUF-28L | AST-28          |
|------------------------------|----------------------------------------|--------------------|-----------------|
| Classification               | Refrigerator / Freezer                 |                    |                 |
| Cabinet dimension (WxDxH mm) | 698x 762 x 903                         | 698x 762 x 786     | 698x 762 x 1082 |
| Capacity (ℓ)                 | 184                                    |                    |                 |
| Inner Temperature (°C)       | 1~8/-25~-17                            | 1~8/-25~-17        | 1~8             |
| Refrigerant                  | R-134a / R-134a                        | R-134a / R-134a    | R-134a          |
| Insulation Type              | Polyurethane / Cyclopentane + CFC Free |                    |                 |
| Amps (A)                     | 2.8/3                                  | 2.8/3              | 2.5             |
| Voltage (V/Hz/Ph)            |                                        | 220 / 50 / 1       |                 |
| Weight (Kg)                  | 85                                     | 85                 | 90              |
| Power (W)                    | 314                                    | 314                | 314             |
| # of doors                   | 4/6                                    | 4/6                | 1               |
| Compressor (HP)              | 1/4 1/3                                | 1/4 1/3            | 1/4             |
|                              |                                        |                    |                 |