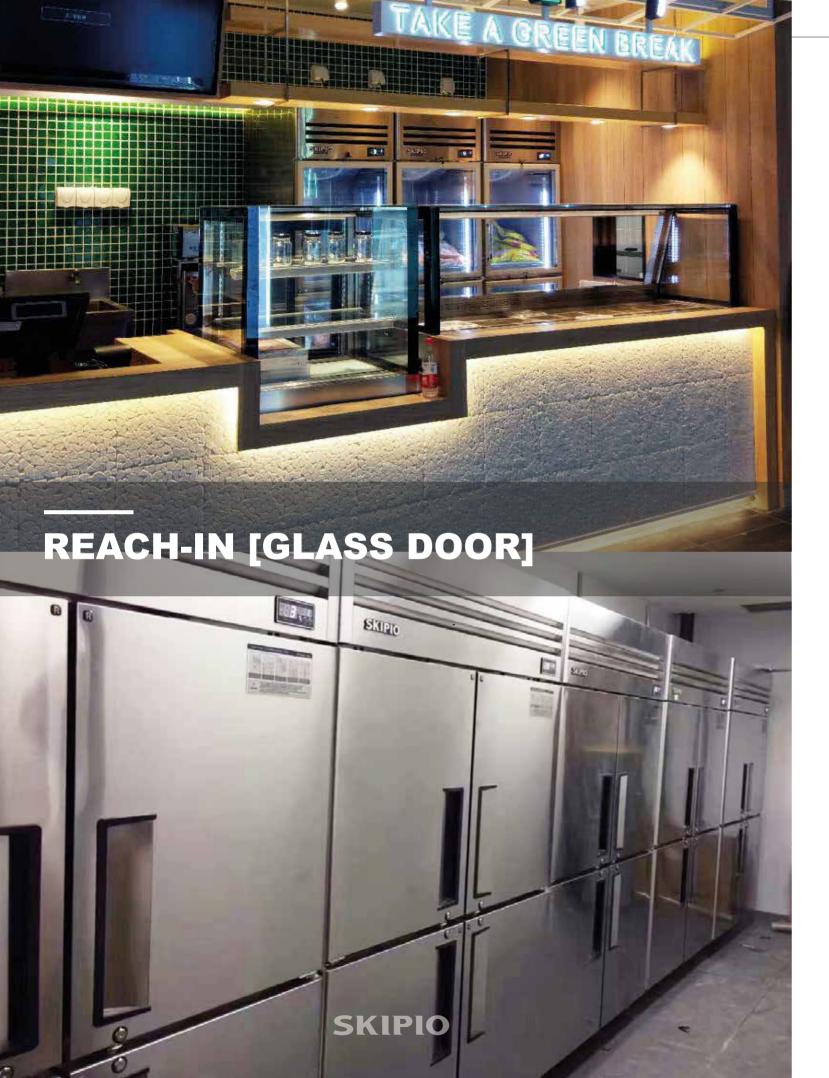

## REACH-IN [GLASS DOOR] FREEZER

SFT25-2G

SFT25-1G



SFT45-2G



SFT45-4G

| 60                             | 850<br>800<br>740 | - 5  | <u>0</u> |      |  |  |
|--------------------------------|-------------------|------|----------|------|--|--|
| 657 90 657                     | 0751              | 1600 | 1837     | 1937 |  |  |
| SIDE VIEW<br>(Half Glass Door) |                   |      |          |      |  |  |

| SFT25-2G                               | SFT45-2G          | SFT45-4G          |  |  |
|----------------------------------------|-------------------|-------------------|--|--|
| Freezer                                |                   |                   |  |  |
| 640 x 850 x 1937                       | 1260 x 850 x 1937 | 1260 x 850 x 1937 |  |  |
| 572