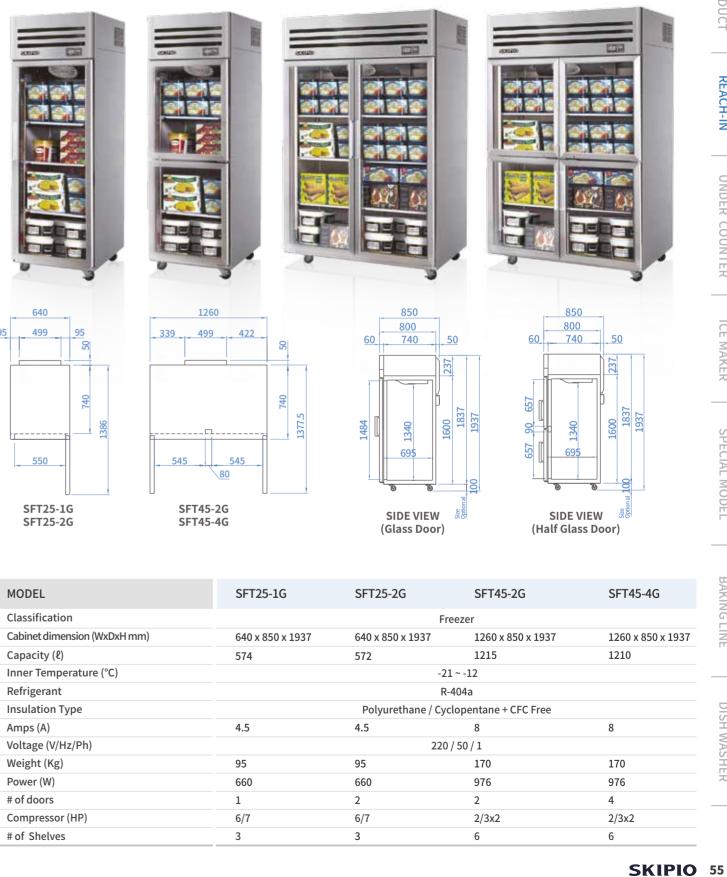

## REACH-IN [GLASS DOOR] FREEZER

SFT25-2G

SFT25-1G

SFT45-2G

SFT45-4G

| 60                             | 850<br>800<br>740 | - 5  | <u>0</u> |      |  |  |
|--------------------------------|-------------------|------|----------|------|--|--|
| 657 90 657                     | 0751              | 1600 | 1837     | 1937 |  |  |
| SIDE VIEW<br>(Half Glass Door) |                   |      |          |      |  |  |

| SFT25-2G                               | SFT45-2G          | SFT45-4G          |  |  |
|----------------------------------------|-------------------|-------------------|--|--|
| Freezer                                |                   |                   |  |  |
| 640 x 850 x 1937                       | 1260 x 850 x 1937 | 1260 x 850 x 1937 |  |  |
| 572                                    | 1215              | 1210              |  |  |
| -21 ~ -12                              |                   |                   |  |  |
| R-404a                                 |                   |                   |  |  |
| Polyurethane / Cyclopentane + CFC Free |                   |                   |  |  |
| 4.5                                    | 8                 | 8                 |  |  |
| 220 / 50 / 1                           |                   |                   |  |  |
| 95                                     | 170               | 170               |  |  |
| 660                                    | 976               | 976               |  |  |
| 2                                      | 2                 | 4                 |  |  |
| 6/7                                    | 2/3x2             | 2/3x2             |  |  |
| 3                                      | 6                 | 6                 |  |  |
|                                        |                   |                   |  |  |