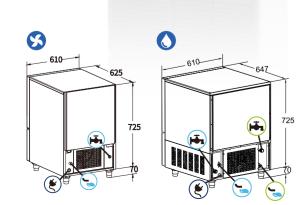

## Air Cooled

<u>نې</u>

LED lamp

Ţ

Digital

WATER COOLING

| MODEL                                 | SIM-300A                               | SIM-200A         | SIM-100A<br>SIM-100NA | SIM-75A<br>SIM-75NA | SIM-50A<br>SIM-50NA |  |  |
|---------------------------------------|----------------------------------------|------------------|-----------------------|---------------------|---------------------|--|--|
| Shape of Ice                          | CUBE ICE (9g) / HALF CUBE ICE (6g)     |                  |                       |                     |                     |  |  |
|                                       | SUPER CUBE (30g)                       |                  |                       |                     |                     |  |  |
| Cabinet dimension (WxDxH mm)          | 764 x 804 x 1708                       | 560 x 804 x 1708 | 660 x 690 x 995       | 610 x 625 x 795     | 500 x 625 x 795     |  |  |
|                                       | 104 X 004 X 1100                       |                  | 765 x 666 x 937       | 610 x 647 x 795     | 500 x 647 x 795     |  |  |
| Approximate Ice Production (kg / day) | 300                                    | 200              | 100                   | 75                  | 50                  |  |  |
| Bin capacity (kg)                     | 245                                    | 200              | 70                    | 45                  | 25                  |  |  |
| Refrigerant (R-404a)                  | EE0 a                                  | 450g             | 350g                  | 300g                | 250g                |  |  |
|                                       | 550g                                   |                  | 350g                  | 280g                | 230g                |  |  |
| Compressor (Hp)                       | 1.1/2                                  | 1/2              | 1/2                   | 1/3                 | 1/3                 |  |  |
| Cooling Type                          | Air Cooled 🧏                           |                  |                       |                     |                     |  |  |
| Insulation Type                       | Polyurethane / Cyclopentane + CFC Free |                  |                       |                     |                     |  |  |
| Amps (A)                              | 6                                      | 5                | 4                     | 3.5                 | 2.2                 |  |  |
| Voltage (V/Hz/Ph)                     | 220 / 50 / 1                           | 220 / 50 / 1     | 220 / 50 / 1          | 220 / 50 / 1        | 220 / 50 / 1        |  |  |
| Power (W)                             | 1200                                   | 800              | 580                   | 380                 | 300                 |  |  |
| Weight (Kg)                           | 00                                     | 75               | 65                    | 62                  | 58                  |  |  |
|                                       | 89                                     |                  | 68                    | 48                  | 44                  |  |  |
| Door type                             | Swing door                             | Swing door       | Sliding door          | Sliding door        | Sliding door        |  |  |

| SIM-300W                               | SIM-200W                                                                           | SIM-100NW                                                                                                                          | SIM-75NW                                                                                                                                                                                                                                                                                      | SIM-50NW                                                                                                                                                                                                                                                                                                                                                                |                                                                                                                                                                                                                                                                                                                                                                                                                             |  |
|----------------------------------------|------------------------------------------------------------------------------------|------------------------------------------------------------------------------------------------------------------------------------|-----------------------------------------------------------------------------------------------------------------------------------------------------------------------------------------------------------------------------------------------------------------------------------------------|-------------------------------------------------------------------------------------------------------------------------------------------------------------------------------------------------------------------------------------------------------------------------------------------------------------------------------------------------------------------------|-----------------------------------------------------------------------------------------------------------------------------------------------------------------------------------------------------------------------------------------------------------------------------------------------------------------------------------------------------------------------------------------------------------------------------|--|
| CUBE ICE (9g) / HALF CUBE ICE (6g)     |                                                                                    |                                                                                                                                    |                                                                                                                                                                                                                                                                                               |                                                                                                                                                                                                                                                                                                                                                                         | BAKIN                                                                                                                                                                                                                                                                                                                                                                                                                       |  |
| SUPER CUBE (30g)                       |                                                                                    |                                                                                                                                    |                                                                                                                                                                                                                                                                                               |                                                                                                                                                                                                                                                                                                                                                                         |                                                                                                                                                                                                                                                                                                                                                                                                                             |  |
| 764 x 804 x 1708                       | 560 x 804 x 1708                                                                   | 765 x 666 x 937                                                                                                                    | 610 x 647 x 795                                                                                                                                                                                                                                                                               | 500 x 647 x 795                                                                                                                                                                                                                                                                                                                                                         | G LINE                                                                                                                                                                                                                                                                                                                                                                                                                      |  |
| 300                                    | 200                                                                                | 100                                                                                                                                | 75                                                                                                                                                                                                                                                                                            | 50                                                                                                                                                                                                                                                                                                                                                                      |                                                                                                                                                                                                                                                                                                                                                                                                                             |  |
| 245                                    | 200                                                                                | 70                                                                                                                                 | 45                                                                                                                                                                                                                                                                                            | 25                                                                                                                                                                                                                                                                                                                                                                      |                                                                                                                                                                                                                                                                                                                                                                                                                             |  |
| 550g                                   | 450g                                                                               | 350g                                                                                                                               | 280g                                                                                                                                                                                                                                                                                          | 230g                                                                                                                                                                                                                                                                                                                                                                    |                                                                                                                                                                                                                                                                                                                                                                                                                             |  |
| 1.1/2                                  | 1/2                                                                                | 1/2                                                                                                                                | 1/3                                                                                                                                                                                                                                                                                           | 1/3                                                                                                                                                                                                                                                                                                                                                                     |                                                                                                                                                                                                                                                                                                                                                                                                                             |  |
| Water Cooled 💧                         |                                                                                    |                                                                                                                                    |                                                                                                                                                                                                                                                                                               |                                                                                                                                                                                                                                                                                                                                                                         |                                                                                                                                                                                                                                                                                                                                                                                                                             |  |
| Polyurethane / Cyclopentane + CFC Free |                                                                                    |                                                                                                                                    |                                                                                                                                                                                                                                                                                               |                                                                                                                                                                                                                                                                                                                                                                         |                                                                                                                                                                                                                                                                                                                                                                                                                             |  |
| 5                                      | 4                                                                                  | 4                                                                                                                                  | 3.5                                                                                                                                                                                                                                                                                           | 3.5                                                                                                                                                                                                                                                                                                                                                                     | WASH                                                                                                                                                                                                                                                                                                                                                                                                                        |  |
| 220 / 50 / 1                           | 220 / 50 / 1                                                                       | 220 / 50 / 1                                                                                                                       | 220 / 50 / 1                                                                                                                                                                                                                                                                                  | 220 / 50 / 1                                                                                                                                                                                                                                                                                                                                                            | Ē                                                                                                                                                                                                                                                                                                                                                                                                                           |  |
| 1200                                   | 800                                                                                | 580                                                                                                                                | 380                                                                                                                                                                                                                                                                                           | 300                                                                                                                                                                                                                                                                                                                                                                     |                                                                                                                                                                                                                                                                                                                                                                                                                             |  |
| 54                                     | 70                                                                                 | 68                                                                                                                                 | 48                                                                                                                                                                                                                                                                                            | 44                                                                                                                                                                                                                                                                                                                                                                      |                                                                                                                                                                                                                                                                                                                                                                                                                             |  |
| Swing door                             | Swing door                                                                         | Sliding door                                                                                                                       | Sliding door                                                                                                                                                                                                                                                                                  | Sliding door                                                                                                                                                                                                                                                                                                                                                            |                                                                                                                                                                                                                                                                                                                                                                                                                             |  |
|                                        | 764 x 804 x 1708<br>300<br>245<br>550g<br>1.1/2<br>5<br>220 / 50 / 1<br>1200<br>54 | CUBE ICE   CUBE ICE   300 200   245 200   550g 450g   1.1/2 1/2   Polyurethar   5 4   220 / 50 / 1 220 / 50 / 1   1200 800   54 70 | CUBE ICE (9g) / HALF CUBE ICI   SUPER CUBE (30g)   764 x 804 x 1708 560 x 804 x 1708 765 x 666 x 937   300 200 100   245 200 70   550g 450g 350g   1.1/2 1/2 1/2   Water Cooled    Polyurethane / Cyclopentane + 0   5 4 4   220 / 50 / 1 220 / 50 / 1 220 / 50 / 1   1200 800 580   54 70 68 | CUBE ICE (9g) / HALF CUBE ICE (6g)   SUPER CUBE (30g)   764 x 804 x 1708 560 x 804 x 1708 765 x 666 x 937 610 x 647 x 795   300 200 100 75   245 200 70 45   550g 450g 350g 280g   1.1/2 1/2 1/2 1/3   Water Cooled    Polyurethane / Cyclopentane + CFC Free   5 4 4 3.5   220 / 50 / 1 220 / 50 / 1 220 / 50 / 1 220 / 50 / 1   1200 800 580 380 380   54 70 68 48 48 | CUBE ICE (9g) / HALF CUBE ICE (6g)   SUPER CUBE (30g)   764 x 804 x 1708 560 x 804 x 1708 765 x 666 x 937 610 x 647 x 795 500 x 647 x 795   300 200 100 75 50   245 200 70 45 25   550g 450g 350g 280g 230g   1.1/2 1/2 1/2 1/3 1/3   Water Cooled    Polyurethane / Cyclopentane + CFC Free   5 4 4 3.5 3.5   220 / 50 / 1 220 / 50 / 1 220 / 50 / 1 220 / 50 / 1 220 / 50 / 1   1200 800 580 380 300 300   54 70 68 48 44 |  |