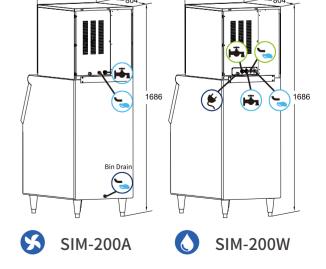

## **ICE MAKER**

300KG

100000

E 1686 Bin Dra SIM-300A SIM-300W

 HIGH EFFICIENCY **AIR VENTILATION** 

for long life time

High efficiency of air ventilation

SKIED

## **ICE MAKER**

| For ice production                              | For condenser cooling                           | For power  |  |
|-------------------------------------------------|-------------------------------------------------|------------|--|
| Water Inlet (3/8" FPT)<br>Hose Joint (3/4" FPT) | Water Inlet (3/8" FPT)<br>Hose Joint (3/4" FPT) | Power cord |  |
| Drain Outlet (ø20)                              | Drain Outlet (ø20)                              |            |  |