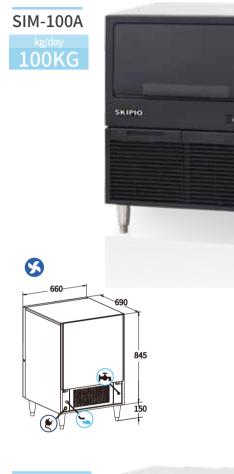

## Air Cooled

<u>نې</u>

LED lamp

Ţ

Digital

WATER COOLING

| MODEL                                 | SIM-300A                               | SIM-200A         | SIM-100A<br>SIM-100NA | SIM-75A<br>SIM-75NA | SIM-50A<br>SIM-50NA |  |  |
|---------------------------------------|----------------------------------------|------------------|-----------------------|---------------------|---------------------|--|--|
| Shape of Ice                          | CUBE ICE (9g) / HALF CUBE ICE (6g)     |                  |                       |                     |                     |  |  |
|                                       | SUPER CUBE (30g)                       |                  |                       |                     |                     |  |  |
| Cabinet dimension (WxDxH mm)          | 764 x 804 x 1708                       | 560 x 804 x 1708 | 660 x 690 x 995       | 610 x 625 x 795     | 500 x 625 x 795     |  |  |
|                                       | 104 X 004 X 1100                       |                  | 765 x 666 x 937       | 610 x 647 x 795     | 500 x 647 x 795     |  |  |
| Approximate Ice Production (kg / day) | 300                                    | 200              | 100                   | 75                  | 50                  |  |  |
| Bin capacity (kg)                     | 245                                    | 200              | 70                    | 45                  | 25                  |  |  |
| Refrigerant (R-404a)                  | EE0 a                                  | 450g             | 350g                  | 300g                | 250g                |  |  |
|                                       | 550g                                   |                  | 350g                  | 280g                | 230g                |  |  |
| Compressor (Hp)                       | 1.1/2                                  | 1/2              | 1/2                   | 1/3                 | 1/3                 |  |  |
| Cooling Type                          | Air Cooled 🧏                           |                  |                       |                     |                     |  |  |
| Insulation Type                       | Polyurethane / Cyclopentane + CFC Free |                  |                       |                     |                     |  |  |
| Amps (A)                              | 6                                      | 5                | 4                     | 3.5                 | 2.2                 |  |  |
| Voltage (V/Hz/Ph)                     | 220 / 50 / 1                           | 220 / 50 / 1     | 220 / 50 / 1          | 220 / 50 / 1        | 220 / 50 / 1        |  |  |
| Power (W)                             | 1200                                   | 800              | 580                   | 380                 | 300                 |  |  |
| Weight (Kg)                           | 00                                     | 75               | 65                    | 62                  | 58                  |  |  |
|                                       | 89                                     |                  | 68                    | 48                  | 44                  |  |  |
| Door type                             | Swing door                             | Swing door       | Sliding door          | Sliding door        | Sliding door        |  |  |

| SIM-300W                               | SIM-200W                                                                           | SIM-100NW                                                                                                                          | SIM-75NW                                                                                                                                                                                                                                                                                      | SIM-50NW                                                                                                                                                                                                                                                                                                                                                                |                                                                                                                                                                                                                                                                                                                                                                                                                             |  |
|----------------------------------------|------------------------------------------------------------------------------------|------------------------------------------------------------------------------------------------------------------------------------|-----------------------------------------------------------------------------------------------------------------------------------------------------------------------------------------------------------------------------------------------------------------------------------------------|-------------------------------------------------------------------------------------------------------------------------------------------------------------------------------------------------------------------------------------------------------------------------------------------------------------------------------------------------------------------------|-----------------------------------------------------------------------------------------------------------------------------------------------------------------------------------------------------------------------------------------------------------------------------------------------------------------------------------------------------------------------------------------------------------------------------|--|
| CUBE ICE (9g) / HALF CUBE ICE (6g)     |                                                                                    |                                                                                                                                    |                                                                                                                                                                                                                                                                                               |                                                                                                                                                                                                                                                                                                                                                                         | BAKIN                                                                                                                                                                                                                                                                                                                                                                                                                       |  |
| SUPER CUBE (30g)                       |                                                                                    |                                                                                                                                    |                                                                                                                                                                                                                                                                                               |                                                                                                                                                                                                                                                                                                                                                                         |                                                                                                                                                                                                                                                                                                                                                                                                                             |  |
| 764 x 804 x 1708                       | 560 x 804 x 1708                                                                   | 765 x 666 x 937                                                                                                                    | 610 x 647 x 795                                                                                                                                                                                                                                                                               | 500 x 647 x 795                                                                                                                                                                                                                                                                                                                                                         | G LINE                                                                                                                                                                                                                                                                                                                                                                                                                      |  |
| 300                                    | 200                                                                                | 100                                                                                                                                | 75                                                                                                                                                                                                                                                                                            | 50                                                                                                                                                                                                                                                                                                                                                                      |                                                                                                                                                                                                                                                                                                                                                                                                                             |  |
| 245                                    | 200                                                                                | 70                                                                                                                                 | 45                                                                                                                                                                                                                                                                                            | 25                                                                                                                                                                                                                                                                                                                                                                      |                                                                                                                                                                                                                                                                                                                                                                                                                             |  |
| 550g                                   | 450g                                                                               | 350g                                                                                                                               | 280g                                                                                                                                                                                                                                                                                          | 230g                                                                                                                                                                                                                                                                                                                                                                    |                                                                                                                                                                                                                                                                                                                                                                                                                             |  |
| 1.1/2                                  | 1/2                                                                                | 1/2                                                                                                                                | 1/3                                                                                                                                                                                                                                                                                           | 1/3                                                                                                                                                                                                                                                                                                                                                                     |                                                                                                                                                                                                                                                                                                                                                                                                                             |  |
| Water Cooled 💧                         |                                                                                    |                                                                                                                                    |                                                                                                                                                                                                                                                                                               |                                                                                                                                                                                                                                                                                                                                                                         |                                                                                                                                                                                                                                                                                                                                                                                                                             |  |
| Polyurethane / Cyclopentane + CFC Free |                                                                                    |                                                                                                                                    |                                                                                                                                                                                                                                                                                               |                                                                                                                                                                                                                                                                                                                                                                         |                                                                                                                                                                                                                                                                                                                                                                                                                             |  |
| 5                                      | 4                                                                                  | 4                                                                                                                                  | 3.5                                                                                                                                                                                                                                                                                           | 3.5                                                                                                                                                                                                                                                                                                                                                                     | WASH                                                                                                                                                                                                                                                                                                                                                                                                                        |  |
| 220 / 50 / 1                           | 220 / 50 / 1                                                                       | 220 / 50 / 1                                                                                                                       | 220 / 50 / 1                                                                                                                                                                                                                                                                                  | 220 / 50 / 1                                                                                                                                                                                                                                                                                                                                                            | Ē                                                                                                                                                                                                                                                                                                                                                                                                                           |  |
| 1200                                   | 800                                                                                | 580                                                                                                                                | 380                                                                                                                                                                                                                                                                                           | 300                                                                                                                                                                                                                                                                                                                                                                     |                                                                                                                                                                                                                                                                                                                                                                                                                             |  |
| 54                                     | 70                                                                                 | 68                                                                                                                                 | 48                                                                                                                                                                                                                                                                                            | 44                                                                                                                                                                                                                                                                                                                                                                      |                                                                                                                                                                                                                                                                                                                                                                                                                             |  |
| Swing door                             | Swing door                                                                         | Sliding door                                                                                                                       | Sliding door                                                                                                                                                                                                                                                                                  | Sliding door                                                                                                                                                                                                                                                                                                                                                            |                                                                                                                                                                                                                                                                                                                                                                                                                             |  |
|                                        | 764 x 804 x 1708<br>300<br>245<br>550g<br>1.1/2<br>5<br>220 / 50 / 1<br>1200<br>54 | CUBE ICE   CUBE ICE   300 200   245 200   550g 450g   1.1/2 1/2   Polyurethar   5 4   220 / 50 / 1 220 / 50 / 1   1200 800   54 70 | CUBE ICE (9g) / HALF CUBE ICI   SUPER CUBE (30g)   764 x 804 x 1708 560 x 804 x 1708 765 x 666 x 937   300 200 100   245 200 70   550g 450g 350g   1.1/2 1/2 1/2   Water Cooled    Polyurethane / Cyclopentane + 0   5 4 4   220 / 50 / 1 220 / 50 / 1 220 / 50 / 1   1200 800 580   54 70 68 | CUBE ICE (9g) / HALF CUBE ICE (6g)   SUPER CUBE (30g)   764 x 804 x 1708 560 x 804 x 1708 765 x 666 x 937 610 x 647 x 795   300 200 100 75   245 200 70 45   550g 450g 350g 280g   1.1/2 1/2 1/2 1/3   Water Cooled    Polyurethane / Cyclopentane + CFC Free   5 4 4 3.5   220 / 50 / 1 220 / 50 / 1 220 / 50 / 1 220 / 50 / 1   1200 800 580 380 380   54 70 68 48 48 | CUBE ICE (9g) / HALF CUBE ICE (6g)   SUPER CUBE (30g)   764 x 804 x 1708 560 x 804 x 1708 765 x 666 x 937 610 x 647 x 795 500 x 647 x 795   300 200 100 75 50   245 200 70 45 25   550g 450g 350g 280g 230g   1.1/2 1/2 1/2 1/3 1/3   Water Cooled    Polyurethane / Cyclopentane + CFC Free   5 4 4 3.5 3.5   220 / 50 / 1 220 / 50 / 1 220 / 50 / 1 220 / 50 / 1 220 / 50 / 1   1200 800 580 380 300 300   54 70 68 48 44 |  |