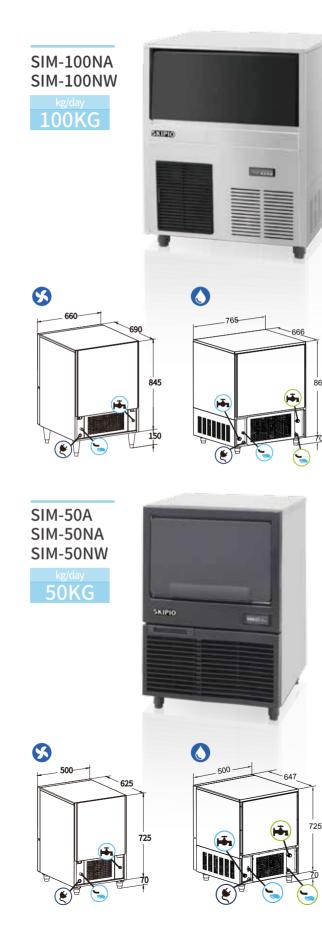

## Air Cooled

<u>نې</u>

LED lamp

Ţ

Digital

WATER COOLING

| MODEL                                 | SIM-300A                               | SIM-200A         | SIM-100A<br>SIM-100NA | SIM-75A<br>SIM-75NA | SIM-50A<br>SIM-50NA |  |  |
|---------------------------------------|----------------------------------------|------------------|-----------------------|---------------------|---------------------|--|--|
| Shape of Ice                          | CUBE ICE (9g) / HALF CUBE ICE (6g)     |                  |                       |                     |                     |  |  |
|                                       | SUPER CUBE (30g)                       |                  |                       |                     |                     |  |  |
| Cabinet dimension (WxDxH mm)          | 764 x 804 x 1708                       | 560 x 804 x 1708 | 660 x 690 x 995       | 610 x 625 x 795     | 500 x 625 x 795     |  |  |
|                                       | 104 X 004 X 1100                       |                  | 765 x 666 x 937       | 610 x 647 x 795     | 500 x 647 x 795     |  |  |
| Approximate Ice Production (kg / day) | 300                                    | 200              | 100                   | 75                  | 50                  |  |  |
| Bin capacity (kg)                     | 245                                    | 200              | 70                    | 45                  | 25                  |  |  |
| Refrigerant (R-404a)                  | EE0 a                                  | 450g             | 350g                  | 300g                | 250g                |  |  |
|                                       | 550g                                   |                  | 350g                  | 280g                | 230g                |  |  |
| Compressor (Hp)                       | 1.1/2                                  | 1/2              | 1/2                   | 1/3                 | 1/3                 |  |  |
| Cooling Type                          | Air Cooled 🧏                           |                  |                       |                     |                     |  |  |
| Insulation Type                       | Polyurethane / Cyclopentane + CFC Free |                  |                       |                     |                     |  |  |
| Amps (A)                              | 6                                      | 5                | 4                     | 3.5                 | 2.2                 |  |  |
| Voltage (V/Hz/Ph)                     | 220 / 50 / 1                           | 220 / 50 / 1     | 220 / 50 / 1          | 220 / 50 / 1        | 220 / 50 / 1        |  |  |
| Power (W)                             | 1200                                   | 800              | 580                   | 380                 | 300                 |  |  |
| Weight (Kg)                           | 00                                     | 75               | 65                    | 62                  | 58                  |  |  |
|                                       | 89                                     |                  | 68                    | 48                  | 44                  |  |  |
| Door type                             | Swing door                             | Swing door       | Sliding door          | Sliding door        | Sliding door        |  |  |

| SIM-300W                               | SIM-200W                                                                           | SIM-100NW                                                                                                                          | SIM-75NW                                                                                                                                                                                                                                                                                      | SIM-50NW                                                                                                                                                                                                                                                                                                                                                                |                                                                                                                                                                                                                                                                                                                                                                                                                             |  |
|----------------------------------------|------------------------------------------------------------------------------------|------------------------------------------------------------------------------------------------------------------------------------|-----------------------------------------------------------------------------------------------------------------------------------------------------------------------------------------------------------------------------------------------------------------------------------------------|-------------------------------------------------------------------------------------------------------------------------------------------------------------------------------------------------------------------------------------------------------------------------------------------------------------------------------------------------------------------------|-----------------------------------------------------------------------------------------------------------------------------------------------------------------------------------------------------------------------------------------------------------------------------------------------------------------------------------------------------------------------------------------------------------------------------|--|
| CUBE ICE (9g) / HALF CUBE ICE (6g)     |                                                                                    |                                                                                                                                    |                                                                                                                                                                                                                                                                                               |                                                                                                                                                                                                                                                                                                                                                                         | BAKIN                                                                                                                                                                                                                                                                                                                                                                                                                       |  |
| SUPER CUBE (30g)                       |                                                                                    |                                                                                                                                    |                                                                                                                                                                                                                                                                                               |                                                                                                                                                                                                                                                                                                                                                                         |                                                                                                                                                                                                                                                                                                                                                                                                                             |  |
| 764 x 804 x 1708                       | 560 x 804 x 1708                                                                   | 765 x 666 x 937                                                                                                                    | 610 x 647 x 795                                                                                                                                                                                                                                                                               | 500 x 647 x 795                                                                                                                                                                                                                                                                                                                                                         | G LINE                                                                                                                                                                                                                                                                                                                                                                                                                      |  |
| 300                                    | 200                                                                                | 100                                                                                                                                | 75                                                                                                                                                                                                                                                                                            | 50                                                                                                                                                                                                                                                                                                                                                                      |                                                                                                                                                                                                                                                                                                                                                                                                                             |  |
| 245                                    | 200                                                                                | 70                                                                                                                                 | 45                                                                                                                                                                                                                                                                                            | 25                                                                                                                                                                                                                                                                                                                                                                      |                                                                                                                                                                                                                                                                                                                                                                                                                             |  |
| 550g                                   | 450g                                                                               | 350g                                                                                                                               | 280g                                                                                                                                                                                                                                                                                          | 230g                                                                                                                                                                                                                                                                                                                                                                    |                                                                                                                                                                                                                                                                                                                                                                                                                             |  |
| 1.1/2                                  | 1/2                                                                                | 1/2                                                                                                                                | 1/3                                                                                                                                                                                                                                                                                           | 1/3                                                                                                                                                                                                                                                                                                                                                                     |                                                                                                                                                                                                                                                                                                                                                                                                                             |  |
| Water Cooled 💧                         |                                                                                    |                                                                                                                                    |                                                                                                                                                                                                                                                                                               |                                                                                                                                                                                                                                                                                                                                                                         |                                                                                                                                                                                                                                                                                                                                                                                                                             |  |
| Polyurethane / Cyclopentane + CFC Free |                                                                                    |                                                                                                                                    |                                                                                                                                                                                                                                                                                               |                                                                                                                                                                                                                                                                                                                                                                         |                                                                                                                                                                                                                                                                                                                                                                                                                             |  |
| 5                                      | 4                                                                                  | 4                                                                                                                                  | 3.5                                                                                                                                                                                                                                                                                           | 3.5                                                                                                                                                                                                                                                                                                                                                                     | WASH                                                                                                                                                                                                                                                                                                                                                                                                                        |  |
| 220 / 50 / 1                           | 220 / 50 / 1                                                                       | 220 / 50 / 1                                                                                                                       | 220 / 50 / 1                                                                                                                                                                                                                                                                                  | 220 / 50 / 1                                                                                                                                                                                                                                                                                                                                                            | Ē                                                                                                                                                                                                                                                                                                                                                                                                                           |  |
| 1200                                   | 800                                                                                | 580                                                                                                                                | 380                                                                                                                                                                                                                                                                                           | 300                                                                                                                                                                                                                                                                                                                                                                     |                                                                                                                                                                                                                                                                                                                                                                                                                             |  |
| 54                                     | 70                                                                                 | 68                                                                                                                                 | 48                                                                                                                                                                                                                                                                                            | 44                                                                                                                                                                                                                                                                                                                                                                      |                                                                                                                                                                                                                                                                                                                                                                                                                             |  |
| Swing door                             | Swing door                                                                         | Sliding door                                                                                                                       | Sliding door                                                                                                                                                                                                                                                                                  | Sliding door                                                                                                                                                                                                                                                                                                                                                            |                                                                                                                                                                                                                                                                                                                                                                                                                             |  |
|                                        | 764 x 804 x 1708<br>300<br>245<br>550g<br>1.1/2<br>5<br>220 / 50 / 1<br>1200<br>54 | CUBE ICE   CUBE ICE   300 200   245 200   550g 450g   1.1/2 1/2   Polyurethar   5 4   220 / 50 / 1 220 / 50 / 1   1200 800   54 70 | CUBE ICE (9g) / HALF CUBE ICI   SUPER CUBE (30g)   764 x 804 x 1708 560 x 804 x 1708 765 x 666 x 937   300 200 100   245 200 70   550g 450g 350g   1.1/2 1/2 1/2   Water Cooled    Polyurethane / Cyclopentane + 0   5 4 4   220 / 50 / 1 220 / 50 / 1 220 / 50 / 1   1200 800 580   54 70 68 | CUBE ICE (9g) / HALF CUBE ICE (6g)   SUPER CUBE (30g)   764 x 804 x 1708 560 x 804 x 1708 765 x 666 x 937 610 x 647 x 795   300 200 100 75   245 200 70 45   550g 450g 350g 280g   1.1/2 1/2 1/2 1/3   Water Cooled    Polyurethane / Cyclopentane + CFC Free   5 4 4 3.5   220 / 50 / 1 220 / 50 / 1 220 / 50 / 1 220 / 50 / 1   1200 800 580 380 380   54 70 68 48 48 | CUBE ICE (9g) / HALF CUBE ICE (6g)   SUPER CUBE (30g)   764 x 804 x 1708 560 x 804 x 1708 765 x 666 x 937 610 x 647 x 795 500 x 647 x 795   300 200 100 75 50   245 200 70 45 25   550g 450g 350g 280g 230g   1.1/2 1/2 1/2 1/3 1/3   Water Cooled    Polyurethane / Cyclopentane + CFC Free   5 4 4 3.5 3.5   220 / 50 / 1 220 / 50 / 1 220 / 50 / 1 220 / 50 / 1 220 / 50 / 1   1200 800 580 380 300 300   54 70 68 48 44 |  |