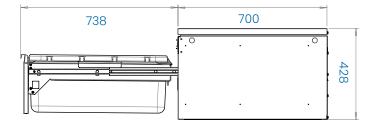

## Options

| STANDARD DRAWER CASSETTE +<br>SOLID WORKTOP (W) | Flat base (FB)                                                                              |          | STANDARD DRAWER CASSETTE +<br>COVER TOP (T) | Flat base (FB)                                                                              |          |
|-------------------------------------------------|---------------------------------------------------------------------------------------------|----------|---------------------------------------------|---------------------------------------------------------------------------------------------|----------|
| Finished height                                 | 428 mm                                                                                      | VCS1/FBW | Finished height                             | 419 mm                                                                                      | VCS1/FBT |
| Load-bearing capacity                           | Check weight capacity of cook range or other fabricated housing of the Adande Cassette unit |          | Load-bearing capacity                       | Check weight capacity of cook range or other fabricated housing of the Adande Cassette unit |          |