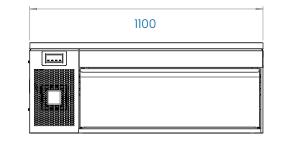

## Elevation

One drawer cassette (VCS1) Flat base (FB) Solid worktop (W) VCS1/FBW