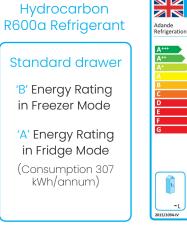

### Electrical

Mains Supply 230 Vac 50 Hz

Power Socket (included) Correct 2 or 3 Pin Plug fitted for each country

Mains Lead (included) 2 Metre Coiled Lead