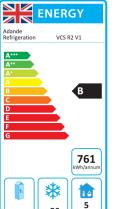

### Electrical

Mains Supply 230 Vac 50 Hz

Power Socket (included) Correct 2 or 3 Pin Plug fitted for each country

Mains Lead (included) 2 Metre Coiled Lead