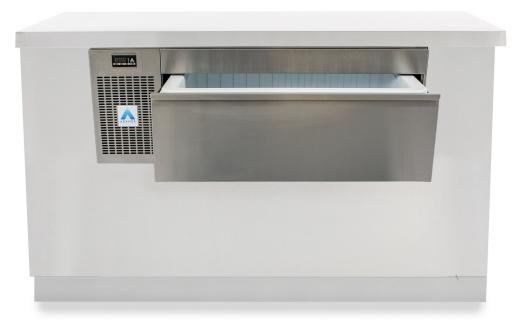

## Cassette one drawer

Standard drawer + cover top

# Plan View

One drawer cassette (VCSI) With open drawer

## Elevation

One drawer cassette (VCS1) Flat base (FB) Solid worktop (W) VCS1/FBW