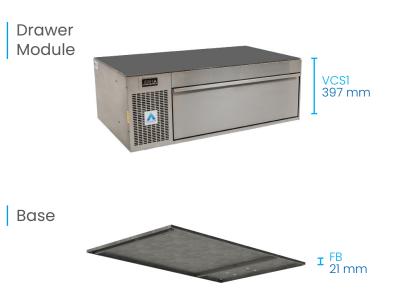

## Cassette one drawer

Standard drawer + cover top

## Options

| STANDARD DRAWER CASSETTE +<br>SOLID WORKTOP (W) | Flat base (FB)                                                                              |          | STANDARD DRAWER CASSETTE +<br>COVER TOP (T) | Flat base (FB)                                                                              |          |
|-------------------------------------------------|---------------------------------------------------------------------------------------------|----------|---------------------------------------------|---------------------------------------------------------------------------------------------|----------|
| Finished height                                 | 428 mm                                                                                      | VCS1/FBW | Finished height                             | 419 mm                                                                                      | VCS1/FBT |
| Load-bearing capacity                           | Check weight capacity of cook range or other fabricated housing of the Adande Cassette unit |          | Load-bearing capacity                       | Check weight capacity of cook range or other fabricated housing of the Adande Cassette unit |          |