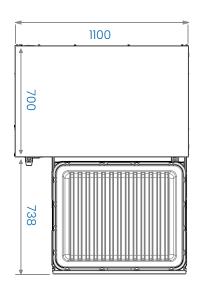

| 428 mm                                                                                      | VCS1/FBW | Finished height                             | 419 mm                                                                                      | VCS1/FBT |
| Load-bearing capacity                           | Check weight capacity of cook range or other fabricated housing of the Adande Cassette unit |          | Load-bearing capacity                       | Check weight capacity of cook range or other fabricated housing of the Adande Cassette unit |          |

For full options please see our Drawer Customising and Accessories pages

# Plan View

One drawer cassette (VCSI) With open drawer

## Elevation

One drawer cassette (VCS1) Flat base (FB) Solid worktop (W) VCS1/FBW