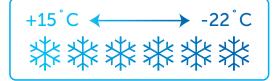

## Climate Testing

Tested to **Climate Class 4** (30°C & 55% relative humidity) for temperature and energy consumption and to **Climate Class 5** (40°C & 40% relative humidity) for temperature