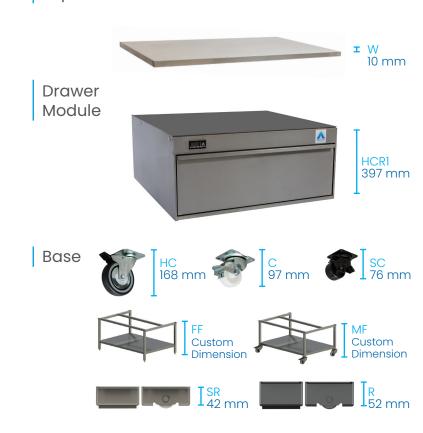

# Plan View

Chef base (VCRI)
With open drawer

# Options

| CHEF BASE +<br>SOLID WORKTOP (W) | High castor<br>base (HC) |          | Standard castor<br>base (C) |         | Small castor<br>base (SC) |          | Rollers &<br>feet base (R) |         | Small rollers &<br>feet base (SR) |          | Fixed frame<br>base (FF) |          | Mobile frame<br>base (MF) |          |
|----------------------------------|--------------------------|----------|-----------------------------|---------|---------------------------|----------|----------------------------|---------|-----------------------------------|----------|--------------------------|----------|---------------------------|----------|
| Finished height                  | 574 mm                   | VCR1/HCW | 503 mm                      | VODILOW | 482 mm                    | VCR1/SCW | 458 mm                     | VCR1/RW | 448 mm                            | VCR1/SRW | 590-900 mm               | VCR1/FFW | 590-900 mm                | VCR1/MFW |
| Load-bearing capacity            | 201 kg                   |          | 278 kg                      | VCRI/CW | 503 kg                    |          | 304 kg                     |         | 305 kg                            |          | 190 kg                   |          | 190 kg                    |          |