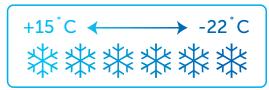

## **Climate Testing**

Tested to Climate Class 4
(30°C & 55% relative humidity)
for temperature and energy
consumption and to Climate
Class 5 (40°C & 40% relative
humidity) for temperature