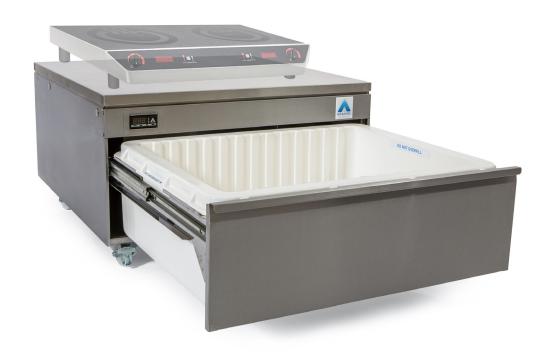

## Cool cookline

Standard drawer + solid worktop

# **Applications**

- Bulk storage at the point of use in the cookline
- Designed for heavy cooking equipment, mounted on either a Heat Shield or Solid Worktop
- Ideal for meat and fish at the optimum storage temperature for each

### **Storage Capacity**

Gastronorm (GN) Pans 4 x 1/1 GN 100 mm Deep

or equivalent (per Drawer)

Maximum Weight 40 kg of Food (per Drawer)

Volume 86 Litres (per Drawer)