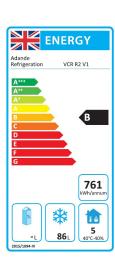

# Standard drawer

'B' Energy Rating in Freezer Mode

'A' Energy Rating in Fridge Mode

(Consumption 307 kWh/annum)

## **Climate Testing**

Tested to Climate Class 4
(30°C & 55% relative humidity)
for temperature and energy
consumption and to Climate
Class 5 (40°C & 40% relative
humidity) for temperature