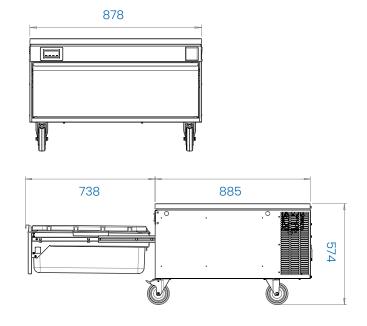

## Elevation

Chef base - cool cookline (VCRI)
High castors (HC)
Solid worktop (W)
VCRI/HCW

# Options

| CHEF BASE +<br>SOLID WORKTOP (W) | High castor<br>base (HC) |          | Standard castor<br>base (C) |         | Small castor<br>base (SC) |          | Rollers &<br>feet base (R) |         | Small rollers &<br>feet base (SR) |          | Fixed frame<br>base (FF) |          | Mobile frame<br>base (MF) |          |
|----------------------------------|--------------------------|----------|-----------------------------|---------|---------------------------|----------|----------------------------|---------|-----------------------------------|----------|--------------------------|----------|---------------------------|----------|
| Finished height                  | 574 mm                   | VCR1/HCW | 503 mm                      | VODILOW | 482 mm                    | VCR1/SCW | 458 mm                     | VCR1/RW | 448 mm                            | VCR1/SRW | 590-900 mm               | VCR1/FFW | 590-900 mm                | VCR1/MFW |
| Load-bearing capacity            | 201 kg                   |          | 278 kg                      | VCRI/CW | 503 kg                    |          | 304 kg                     |         | 305 kg                            |          | 190 kg                   |          | 190 kg                    |          |