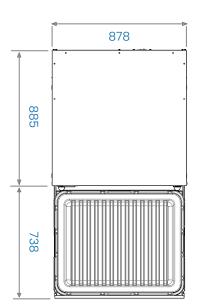

# Plan View

Chef base (VCRI)
With open drawer

## Elevation

Chef base - cool cookline (VCRI)
High castors (HC)
Solid worktop (W)
VCRI/HCW