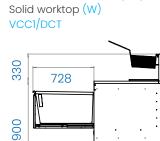

## Options

| DEEP DRAWER COMPACT +<br>COVER TOP (T) | Double castor base (DC) |          | DEEP DRAWER COMPACT +<br>SOLID WORKTOP (W) | High castor base (HC) |          | General castor base (GC) |          |
|----------------------------------------|-------------------------|----------|--------------------------------------------|-----------------------|----------|--------------------------|----------|
| Finished height                        | 845 mm                  | VCC1/DCT | Finished height                            | 948 mm                | VCC1/HCW | 900 mm                   | vccı/gcw |
| Load-bearing capacity                  | 0 kg                    |          | Load-bearing capacity                      | 223 kg                |          | 294 kg                   |          |