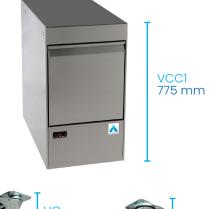

## Options

| DEEP DRAWER COMPACT +<br>COVER TOP (T) | Double castor base (DC) |          | DEEP DRAWER COMPACT +<br>SOLID WORKTOP (W) | High castor base (HC) |          | General castor base (GC) |          |
|----------------------------------------|-------------------------|----------|--------------------------------------------|-----------------------|----------|--------------------------|----------|
| Finished height                        | 845 mm                  | VCC1/DCT | Finished height                            | 948 mm                | VCC1/HCW | 900 mm                   | vccı/gcw |
| Load-bearing capacity                  | 0 kg                    |          | Load-bearing capacity                      | 223 kg                |          | 294 kg                   |          |

Prep counter

Compact unit (VCC1)

General castor base (DC)

For full options please see our Drawer Customising and Accessories pages