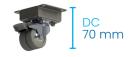

## Options

| DEEP DRAWER COMPACT +<br>COVER TOP (T) | Double castor base (DC) |          | DEEP DRAWER COMPACT +<br>SOLID WORKTOP (W) | High castor base (HC) |          | General castor base (GC) |          |
|----------------------------------------|-------------------------|----------|--------------------------------------------|-----------------------|----------|--------------------------|----------|
| Finished height                        | 845 mm                  | VCC1/DCT | Finished height                            | 948 mm                | VCC1/HCW | 900 mm                   | vccı/gcw |
| Load-bearing capacity                  | 0 kg                    |          | Load-bearing capacity                      | 223 kg                |          | 294 kg                   |          |