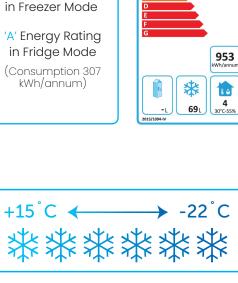

# Applications

Hydrocarbon

R600a Refrigerant

Standard drawer

'B' Energy Rating

- Bulk storage right at the point of use
- Ideal shape & size for mobile catering
- Frozen food storage by the deep fryer
- Suitable for fresh or frozen meats next to a griddle or charbroiler
- Ideal for storing ice creams & sorbets at the optimum holding temp for quick service
- Deep drawer allows upright bottle storage

ENERGY

VCC R2 V1

В

Adande Refrigeration

#### Gastronorm (GN) Pans 1 x 1/1 GN

100 mm above 1 x 1/1 GN Pan 200 mm Deep

Maximum Weight 30 kg of Food

Volume 69 Litres (per Drawer)

#### **Climate Testing**

Tested to **Climate Class 4** (30°C & 55% relative humidity) for temperature and energy consumption and to **Climate Class 5** (40°C & 40% relative humidity) for temperature