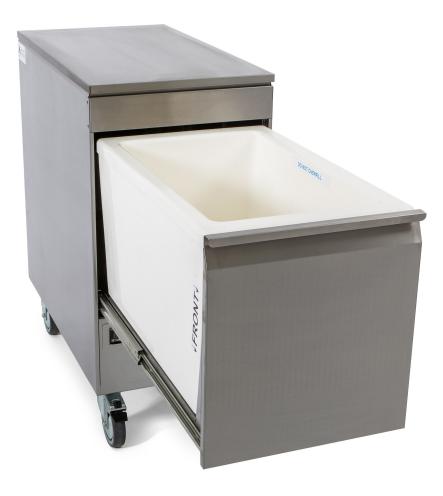

# Compact drawer unit

Deep drawer compact + cover top

# Applications

Hydrocarbon

R600a Refrigerant

Standard drawer

'B' Energy Rating

- Bulk storage right at the point of use
- Ideal shape & size for mobile catering
- Frozen food storage by the deep fryer
- Suitable for fresh or frozen meats next to a griddle or charbroiler
- Ideal for storing ice creams & sorbets at the optimum holding temp for quick service
- Deep drawer allows upright bottle storage

Prep counter

Compact unit (VCC1)

General castor base (DC)

For full options please see our Drawer Customising and Accessories pages