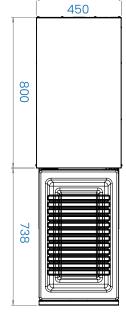

# Compact drawer unit

Deep drawer compact + cover top

#### Gastronorm (GN) Pans 1 x 1/1 GN

100 mm above 1 x 1/1 GN Pan 200 mm Deep

Maximum Weight 30 kg of Food

Volume 69 Litres (per Drawer)