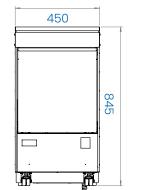

## Options

| DEEP DRAWER COMPACT +<br>COVER TOP (T) | Double castor base (DC) |          | DEEP DRAWER COMPACT +<br>SOLID WORKTOP (W) | High castor base (HC) |          | General castor base (GC) |          |
|----------------------------------------|-------------------------|----------|--------------------------------------------|-----------------------|----------|--------------------------|----------|
| Finished height                        | 845 mm                  | VCC1/DCT | Finished height                            | 948 mm                | VCC1/HCW | 900 mm                   | vccı/gcw |
| Load-bearing capacity                  | 0 kg                    |          | Load-bearing capacity                      | 223 kg                |          | 294 kg                   |          |

Prep counter

Compact unit (VCC1)

General castor base (DC)

For full options please see our Drawer Customising and Accessories pages