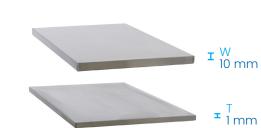

# Compact drawer unit

Deep drawer compact + cover top

## Options

| DEEP DRAWER COMPACT +<br>COVER TOP (T) | Double castor base (DC) |          | DEEP DRAWER COMPACT +<br>SOLID WORKTOP (W) | High castor base (HC) |          | General castor base (GC) |          |
|----------------------------------------|-------------------------|----------|--------------------------------------------|-----------------------|----------|--------------------------|----------|
| Finished height                        | 845 mm                  | VCC1/DCT | Finished height                            | 948 mm                | VCC1/HCW | 900 mm                   | vccı/gcw |
| Load-bearing capacity                  | 0 kg                    |          | Load-bearing capacity                      | 223 kg                |          | 294 kg                   |          |