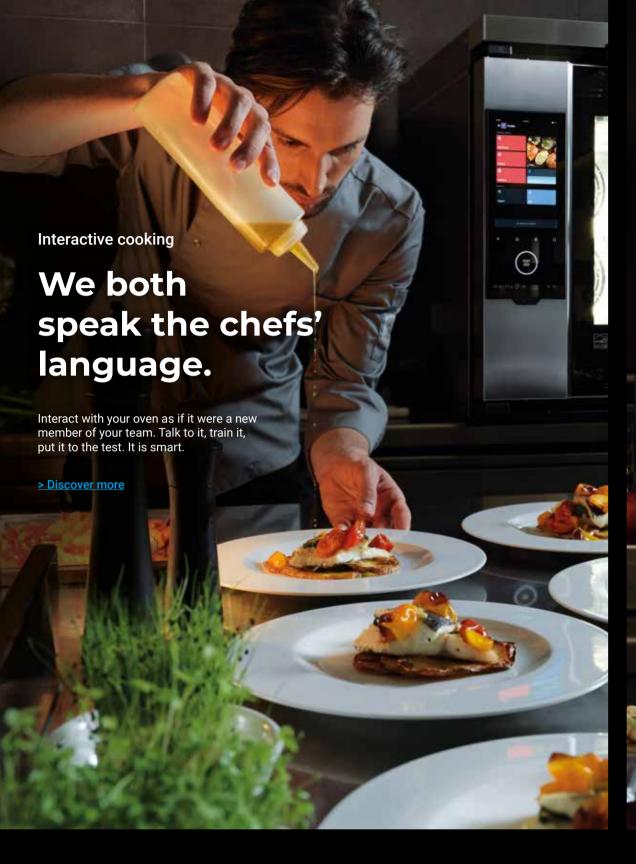

### **I understand** you.

Say "HEY.Unox" for hands-free help. Thanks to a cutting-edge integrated microphone and powerful algorithms, you can interact with your oven simply using your voice. It's time to simplify your work in the kitchen.