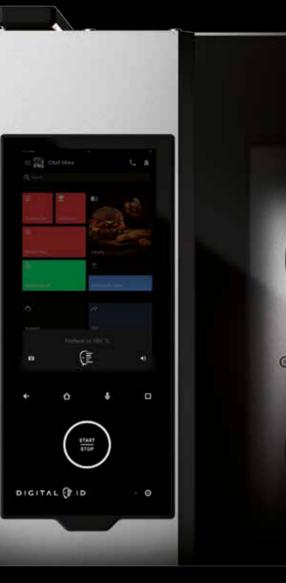

Digital.ID<sup>™</sup> Operating System Your new sous chef. Smart as never before. Have you ever dreamed of controlling your oven from home or while walking? Pair it with your devices to make your dream come true. > Discover more