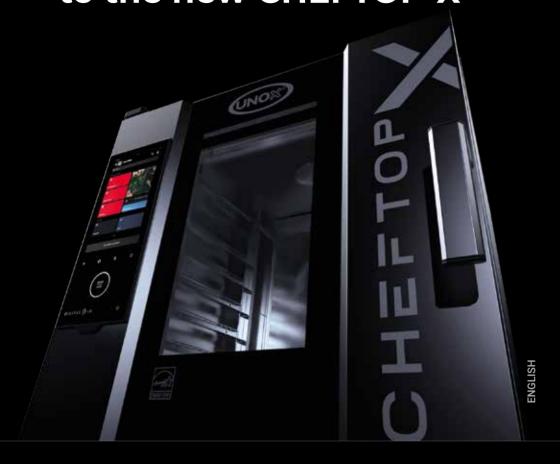

## Say "HEY.Unox" to the new CHEFTOP-X™

Discover more about CHEFTOP-X<sup>™</sup> Digital.ID<sup>™</sup> **HEY.Unox** 