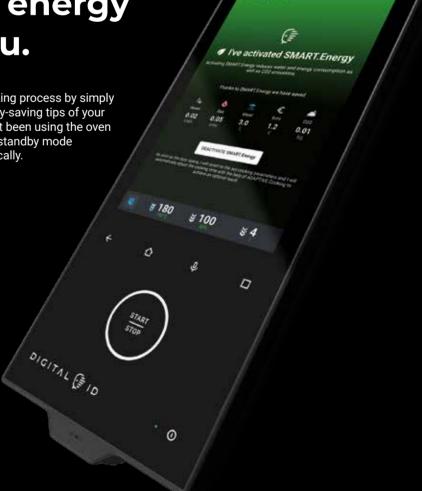

# I save energy for you.

Optimize your cooking process by simply following the energy-saving tips of your Digital.ID oven. Not been using the oven for a while? Smart standby mode activates automatically.