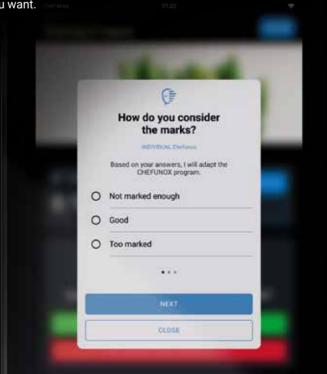

#### Individual.CHEFUNOX

### learn from you.

When the cooking is done, the oven waits for your expert feedback to improve its cooking performance. Artificial Intelligence applies your feedback to cook every ingredient exactly the way you want.