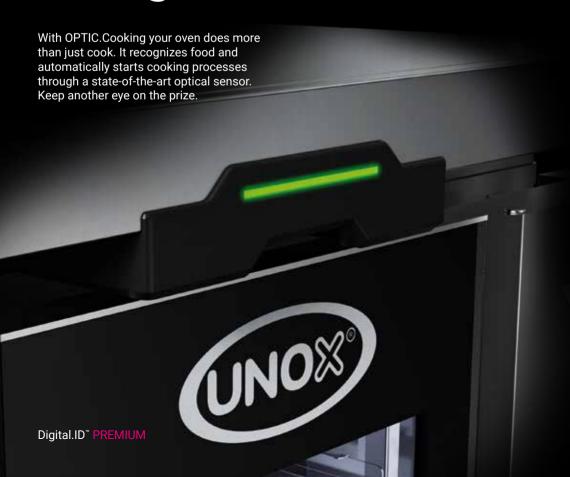

## Say "HEY.Unox" to the new CHEFTOP-X™



Discover more about CHEFTOP-X<sup>™</sup> Digital.ID<sup>™</sup> **HEY.Unox** 

### **I understand** you.

Say "HEY.Unox" for hands-free help. Thanks to a cutting-edge integrated microphone and powerful algorithms, you can interact with your oven simply using your voice. It's time to simplify your work in the kitchen.



Digital.ID<sup>™</sup> PREMIUM



**OPTIC.Cooking** 

## I cook at first sight.



#### Individual.CHEFUNOX

### learn from you.

When the cooking is done, the oven waits for your expert feedback to improve its cooking performance. Artificial Intelligence applies your feedback to cook every ingredient exactly the way you want.





# I save energy for you.

Optimize your cooking process by simply following the energy-saving tips of your Digital.ID oven. Not been using the oven for a while? Smart standby mode activates automatically.





Digital.ID<sup>™</sup> Operating System Your new sous chef. Smart as never before. Have you ever dreamed of controlling your oven from home or while walking? Pair it with your devices to make your dream come true. > Discover more



#### AIR.Maxi™

Ultra high-flow fans distribute air evenly, so every tray is cooked to perfection.

####