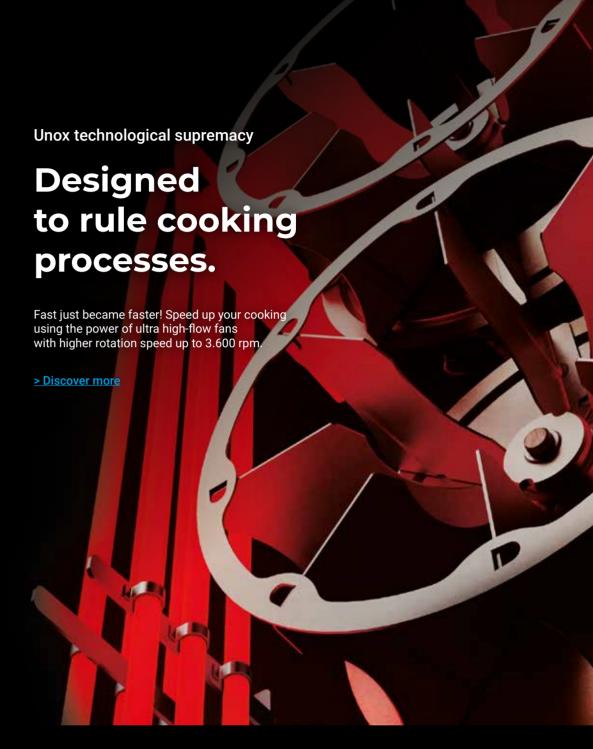

#### AIR.Maxi™

Ultra high-flow fans distribute air evenly, so every tray is cooked to perfection.

#### DRY.Maxi™

Extract all the humidity in the cooking chamber in seconds.

#### STEAM.Maxi™

Do more than just control the cooking chamber humidity. Master it!

### 250 km/h

Air speed produced by fans

Steam extraction capacity

Steam production